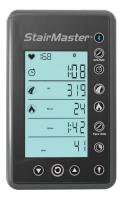

# TRACK YOUR INTENSITY

Track your workout with detailed metrics, follow one of the built in workout programs, and connect to your phone via Bluetooth to save and share your workout. The console also comes equipped with ANT+ giving you the ability to pair with heart rate trackers and connect to group displays.