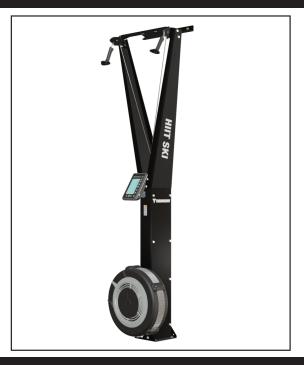

### THROWDOWN HIIT SKI

The Throwdown HIIT SKI replicates the exhilarating motions of cross-country skiing within the confines of the gym. Its sleek design and user-friendly interface make it an enticing addition to any workout space. As one of the few fan-based resistance machines that train upper-body endurance, the HIIT SKI works harder against you the harder you work, taxing your arms, legs, core and cardio! Whether you're a seasoned athlete or just starting your fitness journey, the HIIT SKI's ability to provide a dynamic full-body workout is undeniably impressive.

### **HIIT SKI** 9-4710

|                          | ı                                                                                                                                                         |
|--------------------------|-----------------------------------------------------------------------------------------------------------------------------------------------------------|
| HEIGHT                   | 85 IN (216 CM)                                                                                                                                            |
| WIDTH                    | 20 IN (52 CM)                                                                                                                                             |
| DEPTH                    | 16 IN (40 CM)                                                                                                                                             |
| DRIVE SYSTEM             | HMPE CORD                                                                                                                                                 |
| RESISTANCE<br>TECHNOLOGY | Isokinetic fan resistance offers unlimited workout options, while fan dampening system allows for increased or decreased workloads at a given stroke rate |
| CHAIN OR CORD            | CORD                                                                                                                                                      |
| MAX USER WEIGHT          | 350 LBS (159 KG)                                                                                                                                          |
| FRAME CONSTRUCTION       | Heavy-gauge welded steel and aluminum construction                                                                                                        |
| COLOR SCHEME             | Matte Black                                                                                                                                               |
| FINISH                   | Electrostatic Powder Coating for long lasting durability                                                                                                  |
| MACHINE WEIGHT           | 52 LBS (23 KG)                                                                                                                                            |

## HIIT SKI W/ PLATFORM 9-4710 AND 716-0176

| HEIGHT                | 85 IN (216 CM)                                     |
|-----------------------|----------------------------------------------------|
| WIDTH                 | 23 IN (59 CM)                                      |
| DEPTH                 | 50 IN (127 CM)                                     |
| FRAME<br>CONSTRUCTION | Heavy-gauge welded steel and aluminum construction |
| COLOR SCHEME          | Matte Black                                        |
| MACHINE WEIGHT        | 95 LBS (43 KG)                                     |