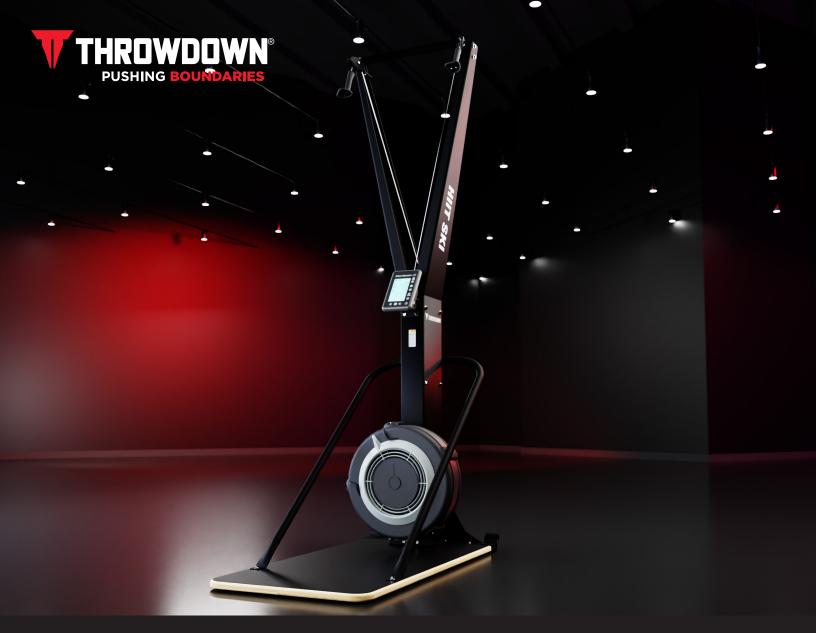

### THROWDOWN HIIT SKI

The Throwdown HIIT SKI replicates the exhilarating motions of cross-country skiing within the confines of the gym. Its sleek design and user-friendly interface make it an enticing addition to any workout space. As one of the few fan-based resistance machines that train upper-body endurance, the HIIT SKI works harder against you the harder you work, taxing your arms, legs, core and cardio! Whether you're a seasoned athlete or just starting your fitness journey, the HIIT SKI's ability to provide a dynamic full-body workout is undeniably impressive.

### **HIIT SKI** 9-4710

|                          | ı                                                                                                                                                         |
|--------------------------|-----------------------------------------------------------------------------------------------------------------------------------------------------------|
| HEIGHT                   | 85 IN (216 CM)                                                                                                                                            |
| WIDTH                    | 20 IN (52 CM)                                                                                                                                             |
| DEPTH                    | 16 IN (40 CM)                                                                                                                                             |
| DRIVE SYSTEM             | HMPE CORD                                                                                                                                                 |
| RESISTANCE<br>TECHNOLOGY | Isokinetic fan resistance offers unlimited workout options, while fan dampening system allows for increased or decreased workloads at a given stroke rate |
| CHAIN OR CORD            | CORD                                                                                                                                                      |
| MAX USER WEIGHT          | 350 LBS (159 KG)                                                                                                                                          |
| FRAME CONSTRUCTION       | Heavy-gauge welded steel and aluminum construction                                                                                                        |
| COLOR SCHEME             | Matte Black                                                                                                                                               |
| FINISH                   | Electrostatic Powder Coating for long lasting durability                                                                                                  |
| MACHINE WEIGHT           | 52 LBS (23 KG)                                                                                                                                            |

## HIIT SKI W/ PLATFORM 9-4710 AND 716-0176

| HEIGHT                | 85 IN (216 CM)                                     |
|-----------------------|----------------------------------------------------|
| WIDTH                 | 23 IN (59 CM)                                      |
| DEPTH                 | 50 IN (127 CM)                                     |
| FRAME<br>CONSTRUCTION | Heavy-gauge welded steel and aluminum construction |
| COLOR SCHEME          | Matte Black                                        |
| MACHINE WEIGHT        | 95 LBS (43 KG)                                     |