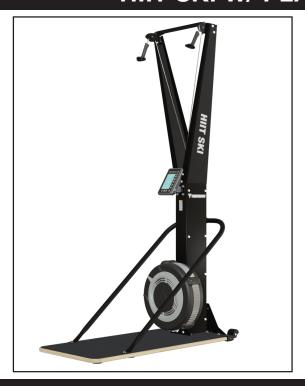

### THROWDOWN HIIT SKI

The Throwdown HIIT SKI replicates the exhilarating motions of cross-country skiing within the confines of the gym. Its sleek design and user-friendly interface make it an enticing addition to any workout space. As one of the few fan-based resistance machines that train upper-body endurance, the HIIT SKI works harder against you the harder you work, taxing your arms, legs, core and cardio! Whether you're a seasoned athlete or just starting your fitness journey, the HIIT SKI's ability to provide a dynamic full-body workout is undeniably impressive.

## HIIT SKI W/ PLATFORM 9-4710 AND 716-0176

| HEIGHT                | 85 IN (216 CM)                                     |
|-----------------------|----------------------------------------------------|
| WIDTH                 | 23 IN (59 CM)                                      |
| DEPTH                 | 50 IN (127 CM)                                     |
| FRAME<br>CONSTRUCTION | Heavy-gauge welded steel and aluminum construction |
| COLOR SCHEME          | Matte Black                                        |
| MACHINE WEIGHT        | 95 LBS (43 KG)                                     |